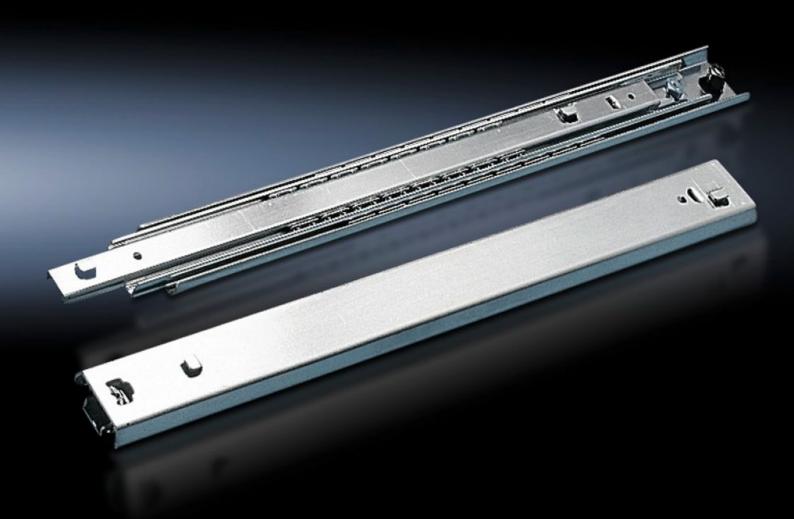

# DK 7081.000 - Telescopic Rails for component shelves installed in VX frames and for upgrading existing VX and TS applications

To retro-fit fixed component shelves for full withdrawal by replacing the existing fastening bolts or mounting rails (heavy-duty version) with telescopic slides.

#### **Features**

| Model No.                          | DK 7081.000                                                                                                                                                                                    |
|------------------------------------|------------------------------------------------------------------------------------------------------------------------------------------------------------------------------------------------|
| Product description                | Fixed component shelves can be easily upgraded to allow full withdrawal. In this case, the existing fastening bolts or mounting rails (heavy-duty version) are replaced with telescopic rails. |
| Material                           | Carbon steel                                                                                                                                                                                   |
| Surface finish                     | Zinc-plated                                                                                                                                                                                    |
| Suitable for component shelf depth | 500 mm<br>19.7 ″                                                                                                                                                                               |
| Load capacity                      | 50 kg                                                                                                                                                                                          |
| Note                               | For installation and locking on a 25 mm hole pattern in the enclosure depth.                                                                                                                   |
| Packaging unit                     | 2 pc(s).                                                                                                                                                                                       |
| Weight/packaging unit              | 1.946 kg<br>4.3 lb.                                                                                                                                                                            |
| Customs tariff number              | 73269098                                                                                                                                                                                       |
| EAN                                | 4028177124202                                                                                                                                                                                  |
| ETIM 7.0                           | EC002620                                                                                                                                                                                       |
| ECLASS 8.0                         | 27189261                                                                                                                                                                                       |